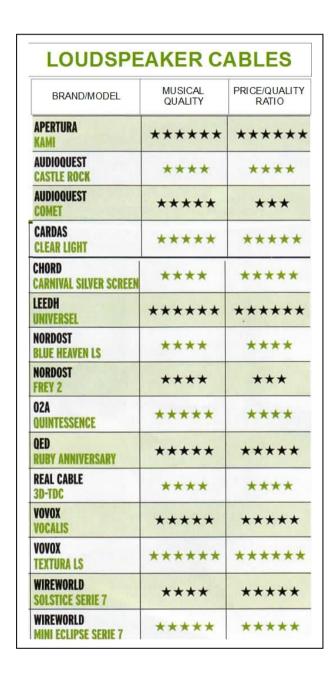

... «Successes in loudspeaker cables are few: Apertura Kami, Leedh Universal and Vovox Textura LS are on the top...»

## **OUR ASSESSMENTS:**

## **APERTURA KAMI:**

It is a multi strand silver plated copper cable. Conductors are made by High tech cable supplier, specialized in aerospace and military applications.

The PTFE insulation received a special proprietary treatment providing better micro detail resolution.

Each conductor is covered with a cotton sleeve.

A very accurate and refined cable. Very clear on instrumental details. Strings sound is bright and always elegant. Nuances are also of first class. A very high level cable.